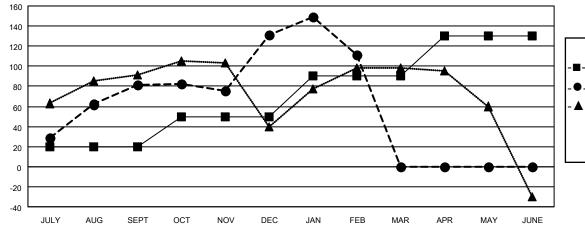

## LOCATION INDIA

District 317 F

Results as of: 2/28/2021

| Clubs                 |               |           |               | Members               |                        |                         |                                                    |
|-----------------------|---------------|-----------|---------------|-----------------------|------------------------|-------------------------|----------------------------------------------------|
| RESULTS FOR 2020-2021 |               |           |               | RESULTS FOR 2020-2021 |                        |                         |                                                    |
| QUARTER               | NEW CLUB GOAL | NEW CLUBS | DROPPED CLUBS | QUARTER               | BER GROWTH NET<br>GOAL | MEMBER GROWTH<br>ACTUAL | DROPPED<br>MEMBERS ACTUAL<br>(including transfers) |
| JULY/AUG/SEPT         | 2             | 1         | 1             | JULY/AUG/SEPT         | 20                     | 140                     | 46                                                 |
| OCT/NOV/DEC           | 1             | 1         | 0             | OCT/NOV/DEC           | 30                     | 104                     | 54                                                 |
| JAN/FEB/MAR           | 1             | 1         | 2             | JAN/FEB/MAR           | 40                     | 30                      | 50                                                 |
| APR/MAY/JUNE          | 1             | 0         | 0             | APR/MAY/JUNE          | 40                     | 0                       | 0                                                  |

| - MEMBER GROWTH NET GOAL        |  |
|---------------------------------|--|
| • MEMBER GROWTH ACTUAL          |  |
| ▲ - LAST YEAR MEMBERSHIP ACTUAL |  |

| DROPPED CLUBS: 3              |     | 37 CLUBS OF 66 ADDED 1 OR MORE | GENDER DISTRIBUTION        |                |       |
|-------------------------------|-----|--------------------------------|----------------------------|----------------|-------|
|                               |     | NEW MEMBERS                    | MALE                       | 1,316 (70.34%) |       |
| DROPPED MEMBERS               |     |                                | FEMALE                     | 555 (29.66%)   |       |
|                               |     |                                |                            |                |       |
| DECEASED                      | 10  | CLICK HERE FOR CUMULATIVE      | TOTAL FAMILY UNIT MEMBERS  |                | 650   |
| CLUB CANCELLED 42<br>OTHER 98 |     | MEMBERSHIP DATA                | FAMILY MEMBERS PAYING HALF |                | 252   |
|                               |     |                                |                            |                | 353   |
| TOTAL                         | 150 |                                | 0020                       |                |       |
|                               |     |                                | <b></b>                    |                | 4 5 4 |