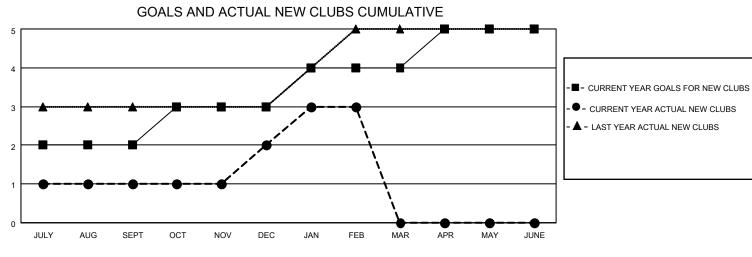

## LOCATION INDIA

District 317 F

Results as of: 2/28/2021

| Clubs                 |               |           |               | Members               |                        |                         |                                                    |
|-----------------------|---------------|-----------|---------------|-----------------------|------------------------|-------------------------|----------------------------------------------------|
| RESULTS FOR 2020-2021 |               |           |               | RESULTS FOR 2020-2021 |                        |                         |                                                    |
| QUARTER               | NEW CLUB GOAL | NEW CLUBS | DROPPED CLUBS | QUARTER               | BER GROWTH NET<br>GOAL | MEMBER GROWTH<br>ACTUAL | DROPPED<br>MEMBERS ACTUAL<br>(including transfers) |
| JULY/AUG/SEPT         | 2             | 1         | 1             | JULY/AUG/SEPT         | 20                     | 140                     | 46                                                 |
| OCT/NOV/DEC           | 1             | 1         | 0             | OCT/NOV/DEC           | 30                     | 104                     | 54                                                 |
| JAN/FEB/MAR           | 1             | 1         | 2             | JAN/FEB/MAR           | 40                     | 30                      | 50                                                 |
| APR/MAY/JUNE          | 1             | 0         | 0             | APR/MAY/JUNE          | 40                     | 0                       | 0                                                  |